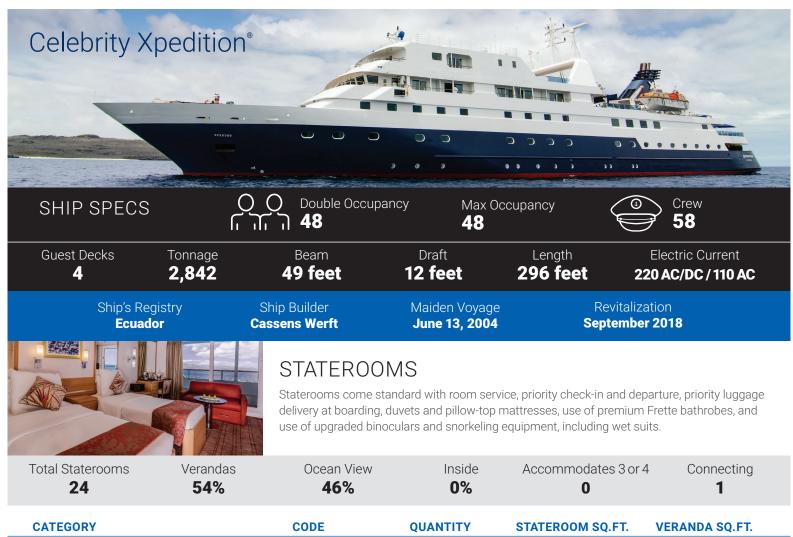

| CATEGORY           | CODE | QUANTITY | STATEROOM SQ.FT. | VERANDA SQ.FT. |
|--------------------|------|----------|------------------|----------------|
| Penthouse Suite    | PS   | 1        | 460              | 195 + 40       |
| Royal Suite        | XR   | 1        | 250              | 195            |
| Xpedition Suite    | XS   | 10       | 205              | 50             |
| Junior Suite       | XJ   | 1        | 175              | 45             |
| Premium Ocean View | XP   | 11       | 160              |                |